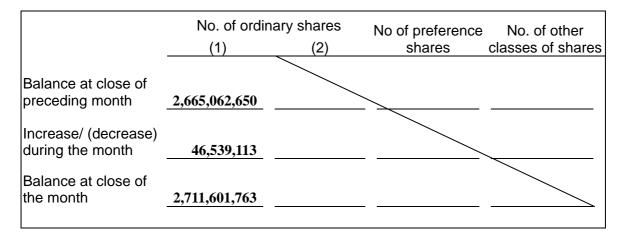

#### II. Movements in Issued Share Capital

| Total increase / (decrease) in ordinary shares during the month (i.e. Total of A to E): (1)         | 46,539,113   |
|-----------------------------------------------------------------------------------------------------|--------------|
| (2)                                                                                                 | N/A          |
| Total increase / (decrease) in preference shares during the month (i.e. Total of A to E):           | N/A          |
| Total increase / (decrease) in other classes of shares during the month (i.e. Total of A to E):     | N/A          |
| (These figures should be the same as the relevant figures under II above ("Movements in Capital").) | Issued Share |